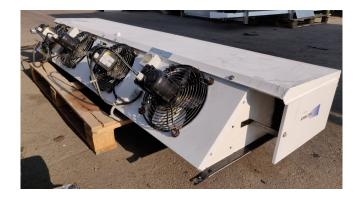

#### **Used Helpman PX 4-7**

Used Low height air cooler build by Helpman type PX 4-7 with 6kW and 4000 m3/h, 23m2 and 6.8dm3. \*All components of this used evaporator will be tested on good working, leak free condition (electro engines), coils, bearings) Choosing HOSBV means buying with warranty. We perform a industrial cleaning. Also, we can arrange your shipment.