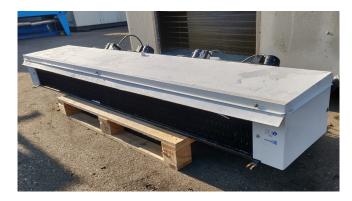

#### **Used Helpman PX 4-7**

Used Low height air cooler build by Helpman type PX 4-7 with 6kW and 4000 m3/h, 23m2 and 6.8dm3. \*All components of this used evaporator will be tested on good working, leak free condition (electro engines), coils, bearings) Choosing HOSBV means buying with warranty. We perform a industrial cleaning. Also, we can arrange your shipment.