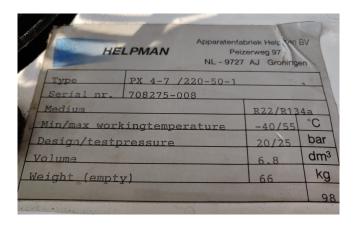

## **Specifications**

| Brand           | Helpman             |
|-----------------|---------------------|
| Туре            | PX 4-7              |
| kW              | 6                   |
| Refrigerant     | Freon               |
| Number of Fans  | 4                   |
| Fin Space in mm | 7                   |
| Defrosting      | None                |
| m³/h            | 4000                |
| Remarks         | fan 0.03kW and 1255 |
|                 | RPM at 50Hz         |
| Remarks         | 23 m2               |
| Volume          | 6.8 dm3             |
| Weight          | 66 kg               |
| Stock           | 1                   |
|                 |                     |

#### **Used Helpman PX 4-7**

Used Low height air cooler build by Helpman type PX 4-7 with 6kW and 4000 m3/h, 23m2 and 6.8dm3. \*All components of this used evaporator will be tested on good working, leak free condition (electro engines), coils, bearings) Choosing HOSBV means buying with warranty. We perform a industrial cleaning. Also, we can arrange your shipment.