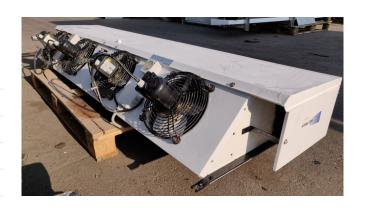

#### **Used Helpman PX 4-7**

Used Low height air cooler build by Helpman type PX 4-7 with 6kW and 4000 m3/h, 23m2 and 6.8dm3. \*All components of this used evaporator will be tested on good working, leak free condition (electro engines), coils, bearings) Choosing HOSBV means buying with warranty. We perform a industrial cleaning. Also, we can arrange your shipment.